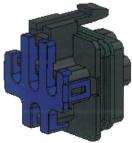

#### SEALS

**SBWP** 

S12WP

Specifications | Weatherproof Sockets & Seals have been tested to rigorous SAE standards:

Material Specs.: Heat Resistant Nylon - Dupont Zytel 103 FHS

Salt Spray: ASTM B117/SAE1455,