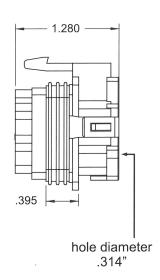

#### 4/5 PIN WEATHERPROOF AUTOMOTIVE RELAY SOCKET

6.3mm load pins

ISO 7588 footprint

**896WPT** 