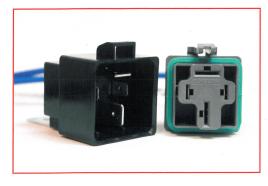

#### 4/5 PIN WEATHERPROOF AUTOMOTIVE RELAY SOCKET

6.3mm load pins

ISO 7588 footprint

**896WPT** 

### Song Chuan:

896WPT S10WP S18WP S12WP S14WP