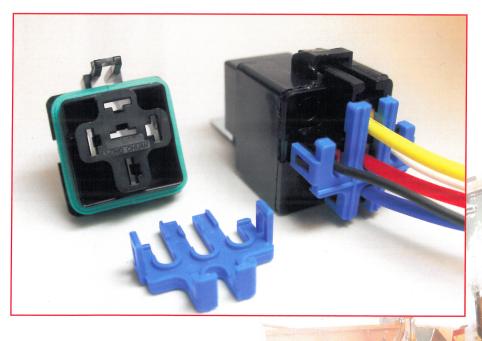

#### 4/5 PIN WEATHERPROOF AUTOMOTIVE RELAY SOCKET

6.3mm load pins

ISO 7588 footprint

**896WPT** 

### Song Chuan:

896WPT S10WP S18WP S12WP S14WP