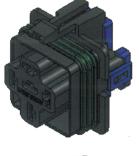

#### 4/5 PIN WEATHERPROOF AUTOMOTIVE RELAY SOCKET

6.3mm load pins

ISO 7588 footprint

**896WPT** 