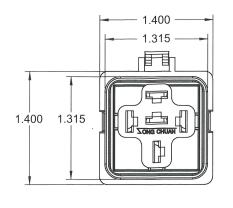

#### 4/5 PIN WEATHERPROOF AUTOMOTIVE RELAY SOCKET

6.3mm load pins

ISO 7588 footprint

**896WPT** 