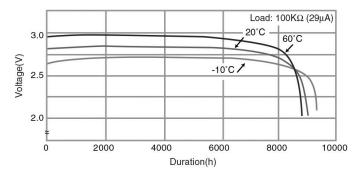

## **BR2330**

# LITHIUM POLY-CARBONMONOFLUORIDE



#### Features & Benefits

- High voltage of 3 volts
- Extremely small self-discharge for long service and shelf life
- Compact and lightweight with extremely high energy density per unit weight
- Strong load pulse characteristics

#### **Specifications**

Nominal Capacity: 165 mAh

Nominal Voltage: 3V

Weight: Approximately 3.2g

Operating Temperature: -30°C - +80°C

#### **Dimensions**



#### **Temperature Characteristics**



#### **Capacity vs. Load Resistance**



## Operating Voltage vs. Load Resistance (voltage at 50% discharge depth)



#### **AWARNING**

Serious harm in as little as 2-hours if swallowed. **KEEP AWAY FROM CHILDREN.** Seek immediate medical help if swallowed. Have the doctor call the poison center at 1-(800) 222 1222.

Product manufacturers should design their products to meet the safety requirements of Annex I of UL60065 or equivalent standards.

For more information on how Panasonic can assist you with your battery power solution needs call **877-726-2228**, visit **www.na.industrial.panasonic.com/products/batteries** or e-mail **oembatteries@us.panasonic.com.** 

The data in this document is for descriptive purposes only and is not intended to make or imply any guarantee or warranty.