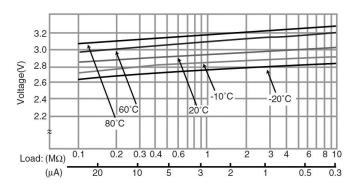

## **BR2330**

# LITHIUM POLY-CARBONMONOFLUORIDE



#### Features & Benefits

- High voltage of 3 volts
- Extremely small self-discharge for long service and shelf life
- Compact and lightweight with extremely high energy density per unit weight
- Strong load pulse characteristics

#### **Specifications**

Nominal Capacity: 165 mAh

Nominal Voltage: 3V

Weight: Approximately 3.2g

Operating Temperature: -30°C - +80°C

#### **Dimensions**



#### **Temperature Characteristics**



#### **Capacity vs. Load Resistance**



## Operating Voltage vs. Load Resistance (voltage at 50% discharge depth)



#### **AWARNING**

Serious harm in as little as 2-hours if swallowed. **KEEP AWAY FROM CHILDREN.** Seek immediate medical help if swallowed. Have the doctor call the poison center at 1-(800) 222 1222.

Product manufacturers should design their products to meet the safety requirements of Annex I of UL60065 or equivalent standards.

For more information on how Panasonic can assist you with your battery power solution needs call **877-726-2228**, visit **www.na.industrial.panasonic.com/products/batteries** or e-mail **oembatteries@us.panasonic.com.** 

The data in this document is for descriptive purposes only and is not intended to make or imply any guarantee or warranty.

### **Mouser Electronics**

**Authorized Distributor** 

Click to View Pricing, Inventory, Delivery & Lifecycle Inform