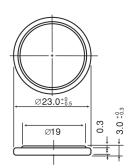

## **BR2330**

# LITHIUM POLY-CARBONMONOFLUORIDE



#### Features & Benefits

- High voltage of 3 volts
- Extremely small self-discharge for long service and shelf life
- Compact and lightweight with extremely high energy density per unit weight
- Strong load pulse characteristics

#### **Specifications**

Nominal Capacity: 165 mAh

Nominal Voltage: 3V

Weight: Approximately 3.2g

Operating Temperature: -30°C - +80°C

#### **Dimensions**



#### **Temperature Characteristics**



#### **Capacity vs. Load Resistance**



## Operating Voltage vs. Load Resistance (voltage at 50% discharge depth)



#### **AWARNING**

Serious harm in as little as 2-hours if swallowed. **KEEP AWAY FROM CHILDREN.** Seek immediate medical help if swallowed. Have the doctor call the poison center at 1-(800) 222 1222.

Product manufacturers should design their products to meet the safety requirements of Annex I of UL60065 or equivalent standards.

For more information on how Panasonic can assist you with your battery power solution needs call **877-726-2228**, visit **www.na.industrial.panasonic.com/products/batteries** or e-mail **oembatteries@us.panasonic.com.** 

The data in this document is for descriptive purposes only and is not intended to ma