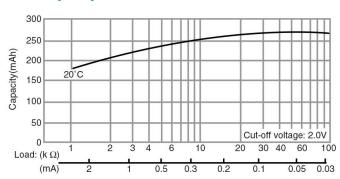

## **BR2330**

# LITHIUM POLY-CARBONMONOFLUORIDE



#### Features & Benefits

- High voltage of 3 volts
- Extremely small self-discharge for long service and shelf life
- Compact and lightweight with extremely high energy density per unit weight
- Strong load pulse characteristics

#### **Specifications**

Nominal Capacity: 165 mAh

Nominal Voltage: 3V

Weight: Approximately 3.2g

Operating Temperature: -30°C - +80°C

#### **Dimensions**



#### **Temperature Characteristics**



#### **Capacity vs. Load Resistance**



## Operating Voltage vs. Load Resistance (voltage at 50% discharge depth)



#### **AWARNING**

Serious harm in as little as 2-hours if swallowed. **KEEP AWAY FROM CHILDREN.** Seek immediate medical help if swallowed. Have the doctor call the poison center at 1-(800) 222 1222.

Product manufacturers should design their products to meet the safety requirements of Annex I of UL60065 or equivalent standards.

For more information on how Panasonic can assist you with your battery power solution needs call **877-726-2228**, visit **www.na.industrial.panasonic.com/products/batteries** or e-mail **oembatteries@us.panasonic.com.** 

The data in this document is for descriptive purposes only and is not intended to make or imply any guarantee or warranty.

### **Mouser Electronics**

**Authorized