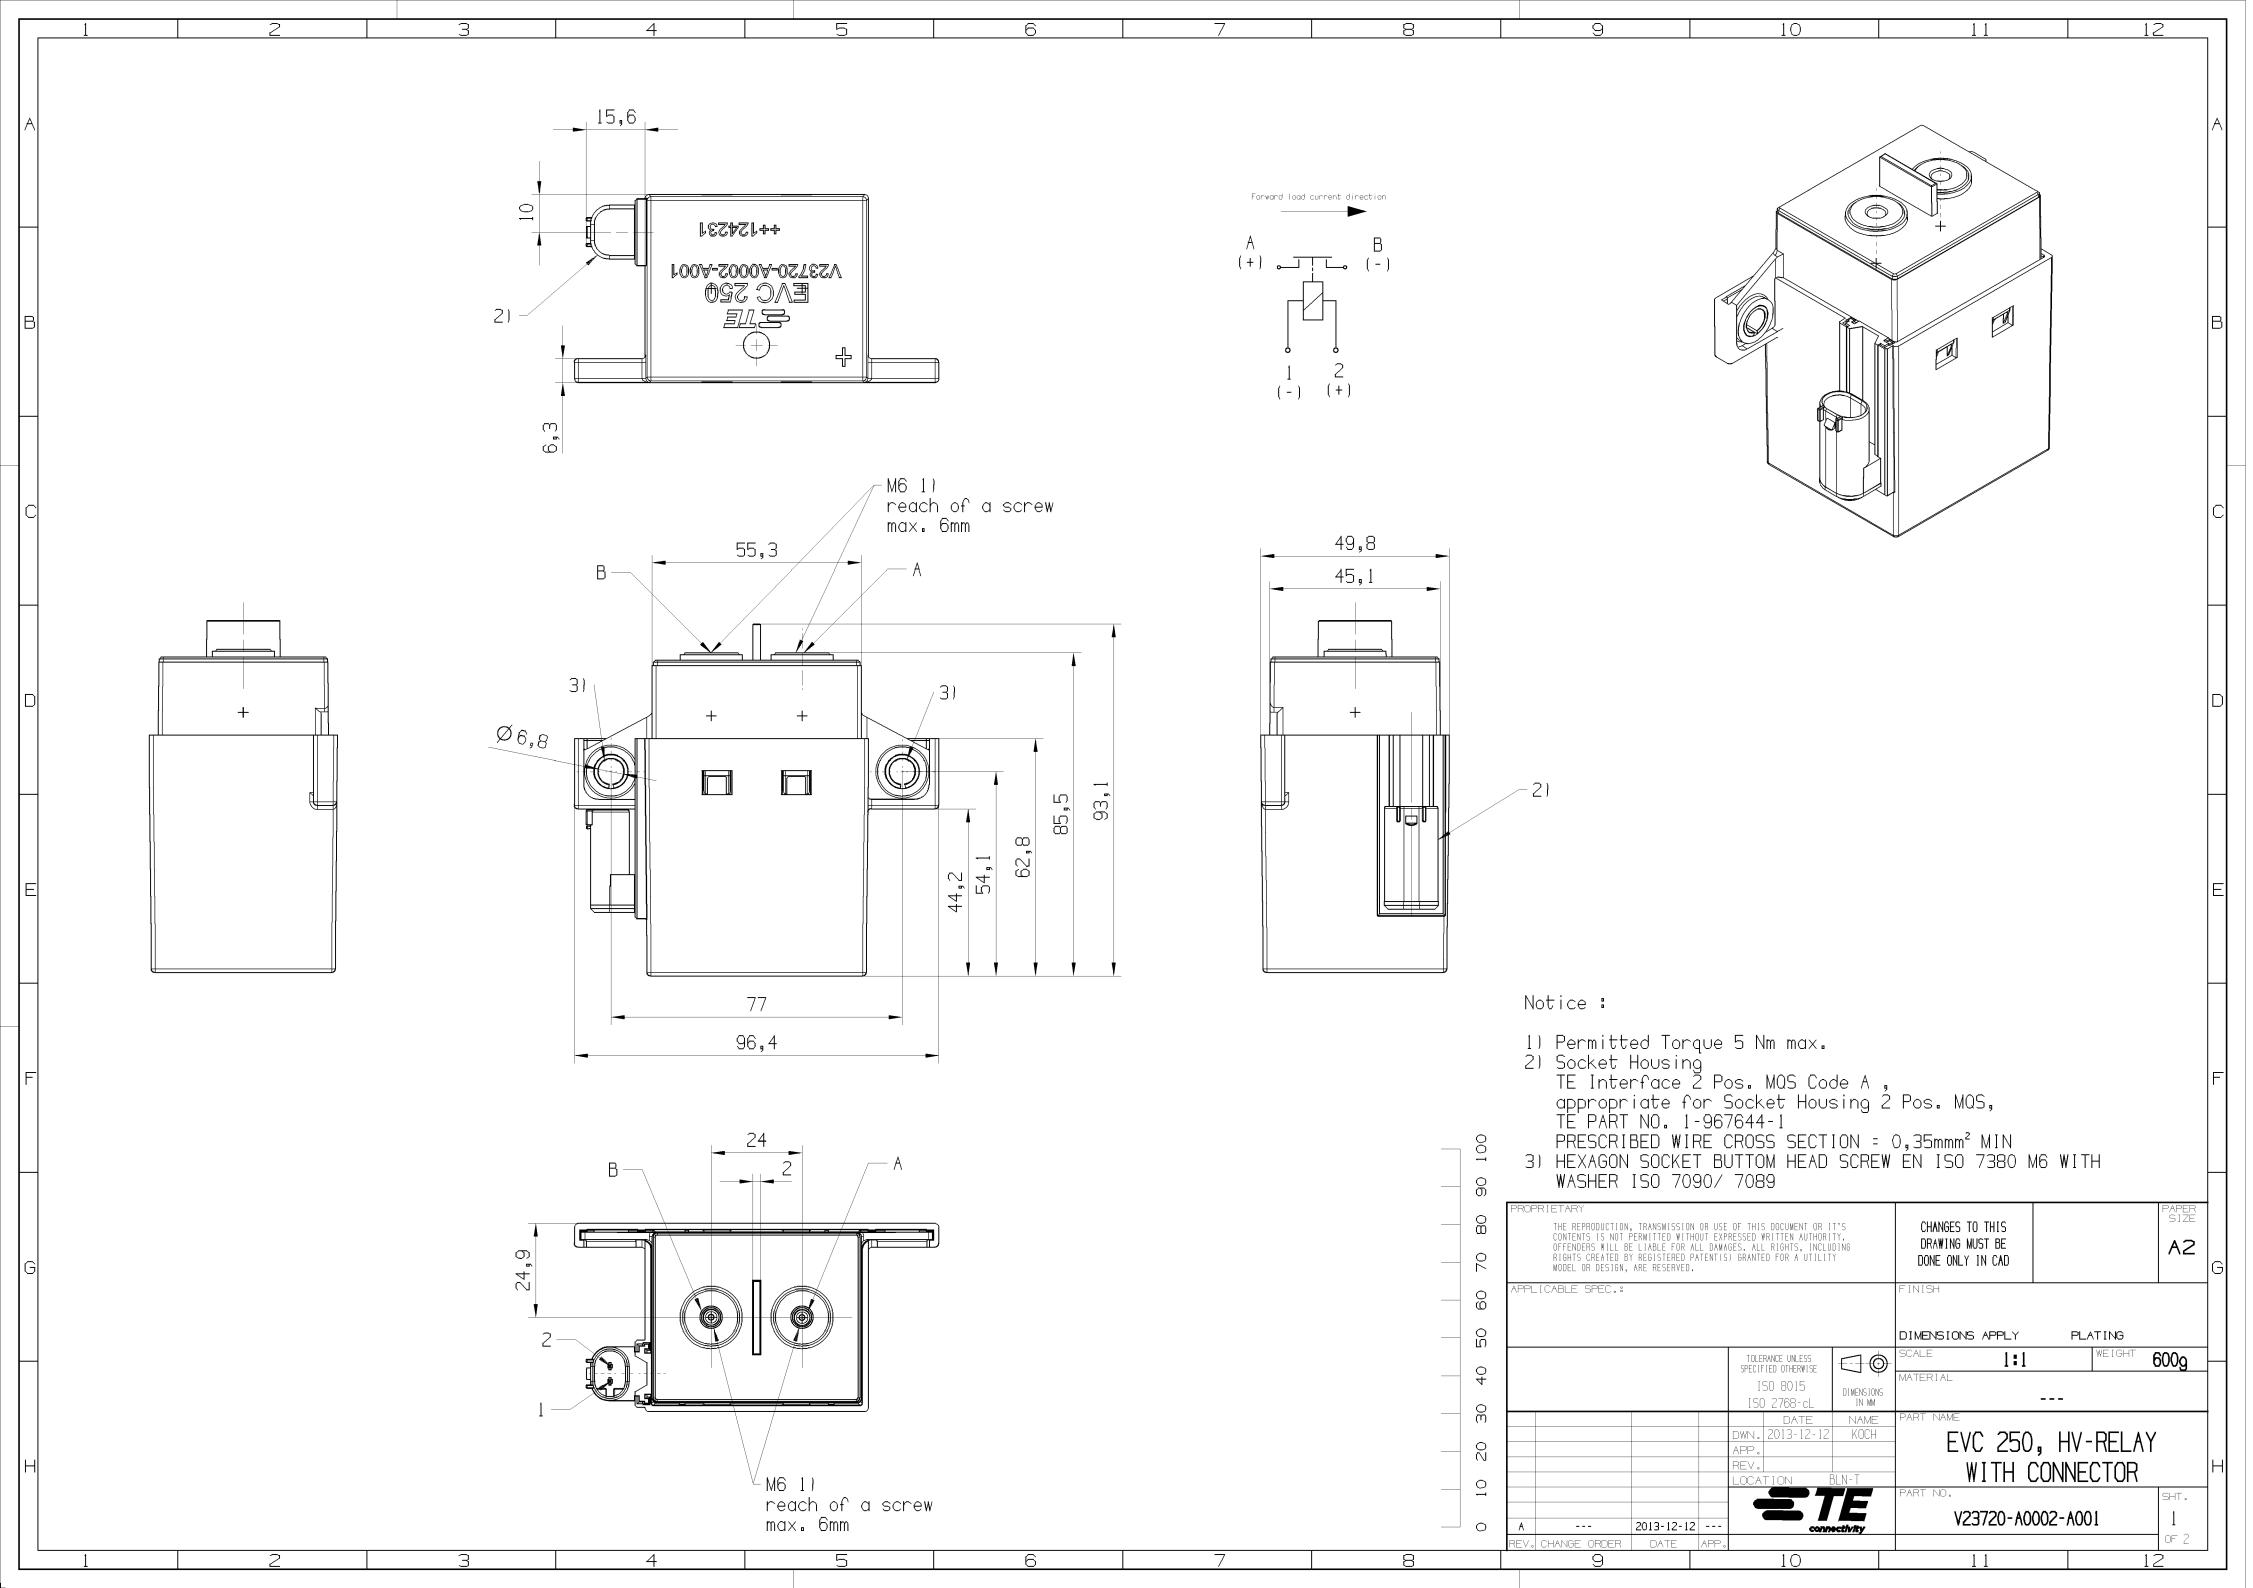

| Importand obanasta       | nictico MICI | 77                                             |
|--------------------------|--------------|------------------------------------------------|
| Importend characte       | ristics it   |                                                |
| Terminal retension force |              |                                                |
| Terminals 1,2            | )            |                                                |
|                          | Push force   | ≥50N                                           |
|                          | Pull force   | ≥50N                                           |
| Terminals A,B            |              |                                                |
| ,                        | Push force   | ≥250N