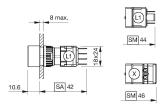

#### Mounting

Mounting cut-out Ø 16 mm Design raised

#### **Front**

Front dimension Ø 18 mm
Front shape round
Front bezel colour black
Front bezel material Plastic

#### **Mounting cut-outs**

L1 = Solder/Plug-in terminal 2.8 x 0.5 mm