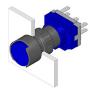

### 61-1110.0 - Illuminated pushbutton actuator

#### 61-1110.0 - Illuminated pushbutton actuator

Attention: The preview is based on a sample product. This can differ from your current configuration.

#### Mounting

Mounting cut-out Ø 16 mm Design raised

#### **Front**

Front dimension Ø 18 mm
Front shape round
Front bezel colour black
Front bezel material Plastic

#### **Actuator**

Housing material Plastic
Housing colour black
Switching action Momentary

#### **Function**

Illuminated pushbutton

eao 🔳