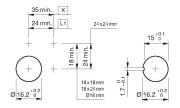

#### **Dimensions**

L1 = Solder/Plug-in terminal 2.8 x 0.5 mm

#### **Mounting cut-outs**

L1 = Solder/Plug-in terminal 2.8 x 0.5 mm