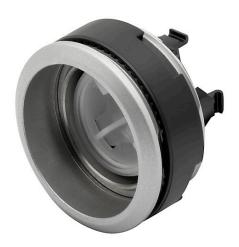

#### 84-1201.7 - Illuminated pushbutton standard

Attention: The preview is based on a sample product. This can differ from your current configuration.

Mounting

Mounting cut-out Design Ø 22.5 mm flush

Front

Front ring material Aluminium
Front dimension Ø 25 mm
Front shape round
Front ring colour natural anodized

Other Attributes

Weight 0.008 kg

**IP-Rating** 

Front protection IP67

Actuator

Switching action Momentary

**Function** 

Illuminated pushbutton

e a o