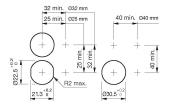

## EAO – Your Expert Partner for **Human Machine Interfaces**

## 84-1201.7 - Illuminated pushbutton standard

#### 84-1201.7 - Illuminated pushbutton standard



Attention: The preview is based on a sample product. This can differ from your current configuration.

Mounting

Mounting cut-out Design Ø 22.5 mm flush

Front

Front ring material Aluminium
Front dimension Ø 25 mm
Front shape round
Front ring colour natural anodized

Other Attributes

Weight 0.008 kg

**IP-Rating** 

Front protection IP67

Actuator

Switching action Momentary

**Function** 

Illuminated pushbutton

e a o

# EAO – Your Expert Partner for **Human Machine Interfaces**

## 84-1201.7 - Illuminated pushbutton standard

#### **Dimensions**



F1 = Flat ribbon cable

#### **Mounting cut-outs**



#### Wiring diagram



#### **Additional information**

Illuminated lens, non-illuminated bezel
The colour of anodized aluminium parts can vary due to technical
production reasons

#### Legend

Switching action: B = Momentary