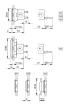

## EAO – Your Expert Partner for **Human Machine Interfaces**

## 84-1201.7 - Illuminated pushbutton standard

#### 84-1201.7 - Illuminated pushbutton standard



Attention: The preview is based on a sample product. This can differ from your current configuration.

Mounting

Mounting cut-out Design Ø 22.5 mm flush

Front

Front ring material Aluminium
Front dimension Ø 25 mm
Front shape round
Front ring colour natural anodized

Other Attributes

Weight 0.008 kg

**IP-Rating** 

Front protection IP67

Actuator

Switching action Momentary

**Function** 

Illuminated pushbutton

e a o

# EAO – Your Expert Partner for **Human Machine Interfaces**

## 84-1201.7 - Illuminated pushbutton standard

#### **Dimensions**



F1 = Flat ribbon cable

#### **Mounting cut-outs**



#### Wiring diagram



#### **Additional information**

Illuminated lens, non-illuminated bezel
The colour of anodized aluminium parts can vary due to technical
production reasons

#### Legend

Switching action: B = Momentary