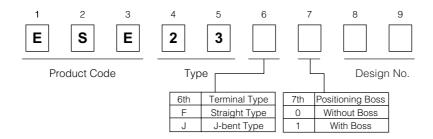

# 1HW Detector Switches

Type: **ESE23** 

Bidirectional operation, midpoint auto-return Type



#### ■ Features

- External dimensions: 4.1 mm×5.0 mm, Height 1.5 mm
- Long over-travel (through-operation available)
- Usable as an operation switch (an input device)

#### ■ Recommended Applications

- Detection of media in portable electronic equipment (CD-ROM, DVD, Digital still cameras, etc.)
- Operating switches for other electronic equipment.

# ■ Explanation of Part Numbers



### ■ Specifications

| Rating                          | 50 μA 3 Vdc to 10 mA 5 Vdc (Resistive load)            |
|---------------------------------|--------------------------------------------------------|
| Contact Resistance              | 500 m $\Omega$ max. (Initial)                          |
| Insulation Resistance           | 100 MΩ min. (100 Vdc)                                  |
| Dielectric Withstanding Voltage | 100 Vac for 1 minute                                   |
| Operating Force                 | 300 mN max.                                            |
| Mounting Height                 | 1.5 mm                                                 |
| Poles and Throws                | 1-pole 2-throws (OFF at midpoint)                      |
| Full Travel (Pushing distance)