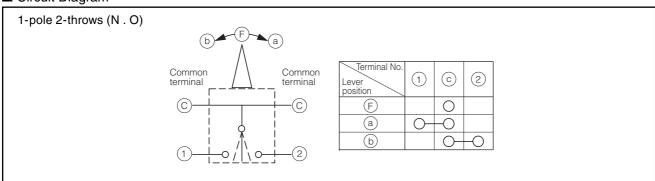

avel (Pushing distance)  | With Boss 1.0 mm (1.5 mm) Without Boss 2.2 mm (1.5 mm) |
| Operating Life                  | 50000 cycles min.                                      |
| Temperature Range               | −10 °C to +60 °C                                       |
| Heat Resistance                 | +70 °C for 96 hours                                    |
| Low Temperature Resistance      | -25 °C for 96 hours                                    |
| Humidity Resistance             | +40 °C 90 % to 95 % RH for 96 hours                    |
| Minimum Quantity/Packing Unit   | 4000 pcs. Embossed Taping (Reel Pack)                  |
| Quantity/Carton                 | 24000 pcs.                                             |

#### ■ Dimensions in mm (not to scale)



## ■ Circuit Diagram



#### ■ Packaging Specifications

Standard Reel Dimensions in mm (not to scale)