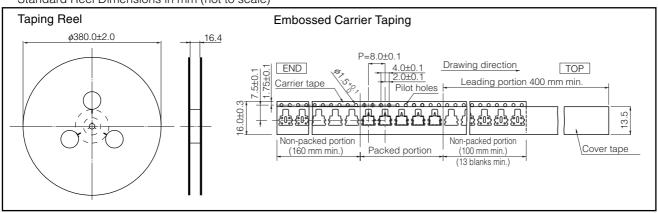

|
| Operating Life                  | 50000 cycles min.                                      |
| Temperature Range               | −10 °C to +60 °C                                       |
| Heat Resistance                 | +70 °C for 96 hours                                    |
| Low Temperature Resistance      | -25 °C for 96 hours                                    |
| Humidity Resistance             | +40 °C 90 % to 95 % RH for 96 hours                    |
| Minimum Quantity/Packing Unit   | 4000 pcs. Embossed Taping (Reel Pack)                  |
| Quantity/Carton                 | 24000 pcs.                                             |

#### ■ Dimensions in mm (not to scale)



## ■ Circuit Diagram



#### ■ Packaging Specifications

Standard Reel Dimensions in mm (not to scale)