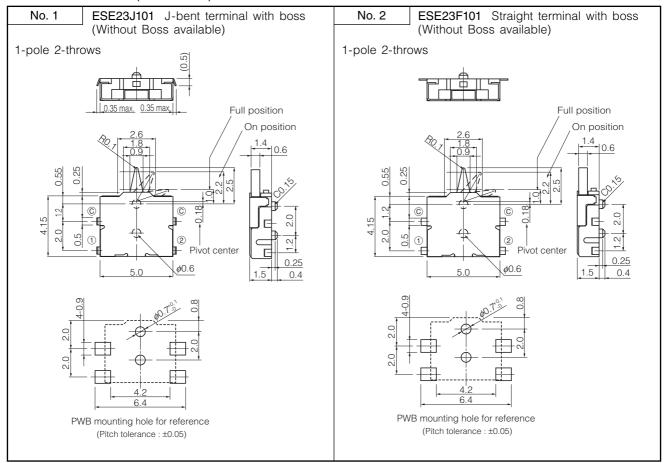

|
| Full Travel (Pushing distance)  | With Boss 1.0 mm (1.5 mm) Without Boss 2.2 mm (1.5 mm) |
| Operating Life                  | 50000 cycles min.                                      |
| Temperature Range               | −10 °C to +60 °C                                       |
| Heat Resistance                 | +70 °C for 96 hours                                    |
| Low Temperature Resistance      | -25 °C for 96 hours                                    |
| Humidity Resistance             | +40 °C 90 % to 95 % RH for 96 hours                    |
| Minimum Quantity/Packing Unit   | 4000 pcs. Embossed Taping (Reel Pack)                  |
| Quantity/Carton                 | 24000 pcs.                                             |

#### ■ Dimensions in mm (not to scale)



## ■ Circuit Diagram



#### ■ Packaging Specifications

Standard Reel Dimensions in mm (not to scale)